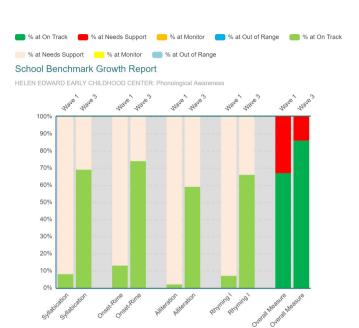

## CIRCLE Progress Monitoring Pre-K School Benchmark Growth Report Phonological Awareness Benchmark Report

Community/District: KAUFMAN ISD

School: HELEN EDWARD EARLY CHILDHOOD CENTER

School Year: 2021-2022

Ethnicity: All

Sub-populations: All

Assessment Language: English

Classes: 10