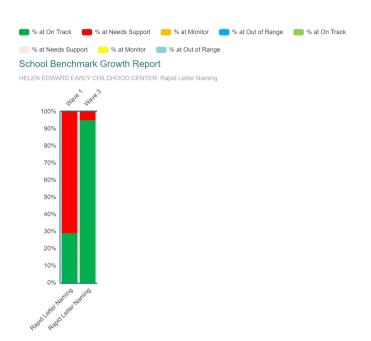

CIRCLE Progress Monitoring Pre-K School Benchmark Growth Report Rapid Letter Naming Benchmark Report

Community/District: KAUFMAN ISD

School: HELEN EDWARD EARLY CHILDHOOD CENTER

School Year: 2021-2022

Ethnicity: All

Sub-populations: All

Assessment Language: English

Classes: 10

**CIRCLE Progress Monitoring Pre-K School Benchmark Growth Report** Rapid Vocabulary **Benchmark Report** 

Community/District: KAUFMAN ISD

School: HELEN EDWARD EARLY CHILDHOOD CENTER