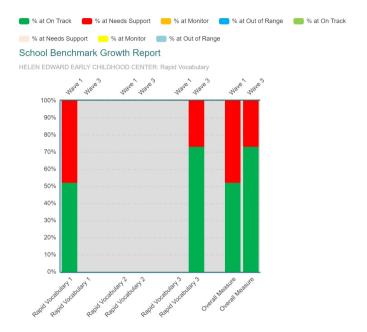

Sub-populations: All

Assessment Language: English

Classes: 10

**CIRCLE Progress Monitoring Pre-K School Benchmark Growth Report** Rapid Vocabulary **Benchmark Report** 

Community/District: KAUFMAN ISD

School: HELEN EDWARD EARLY CHILDHOOD CENTER

School Year: 2021-2022

Ethnicity: All Sub-populations: All

Assessment Language: English

Classes: 10