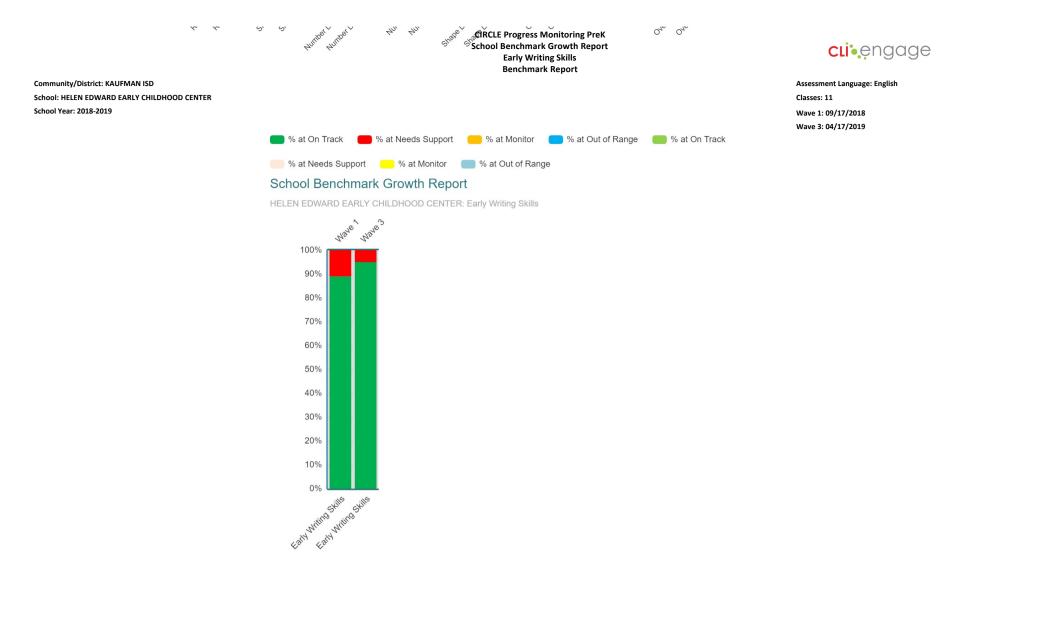

## cli•engage

| Assessment Language: English |  |  |
|------------------------------|--|--|
| Classes: 11                  |  |  |
| Wave 1: 09/17/2018           |  |  |
| Wave 3: 04/17/2019           |  |  |

Community/District: KAUFMAN ISD School: HELEN EDWARD EARLY CHILDHOOD CENTER School Year: 2018-2019