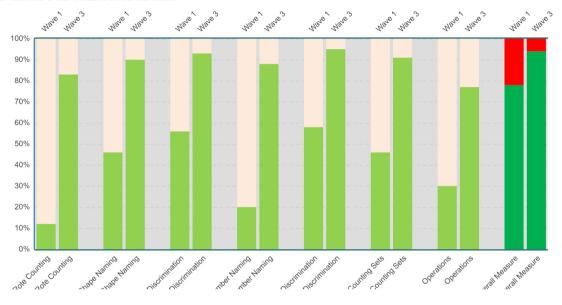

|                                                                                           |                              |
|                                             |                                                                                           |                              |



10%



## cli•engage

| Assessment Language: English |  |  |
|------------------------------|--|--|
| Classes: 11                  |  |  |
| Wave 1: 09/17/2018           |  |  |
| Wave 3: 04/17/2019           |  |  |

Community/District: KAUFMAN ISD School: HELEN EDWARD EARLY CHILDHOOD CENTER School Year: 2018-2019

## School Benchmark Growth Report

HELEN EDWARD EARLY CHILDHOOD CENTER: Phonological Awareness





## School Benchmark Growth Report

HELEN EDWARD EARLY CHILDHOOD CENTER: Math