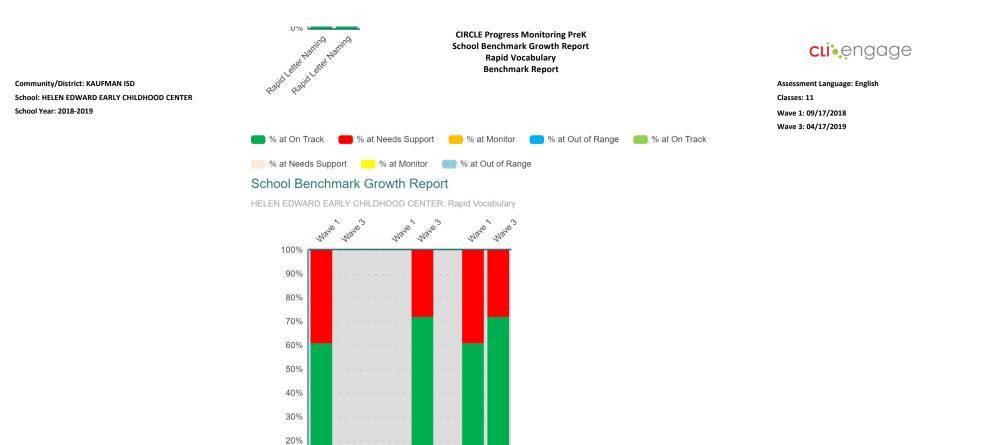

CIRCLE Progress Monitoring PreK School Benchmark Growth Report Rapid Letter Naming Benchmark Report

|                                             | Benchmark Report                                                                          |                              |
|---------------------------------------------|-------------------------------------------------------------------------------------------|------------------------------|
| Community/District: KAUFMAN ISD             |                                                                                           | Assessment Language: English |
| School: HELEN EDWARD EARLY CHILDHOOD CENTER |                                                                                           | Classes: 11                  |
| School Year: 2018-2019                      |                                                                                           | Wave 1: 09/17/2018           |
|                                             | 🛑 % at On Track 🛛 🛑 % at Needs Support 🦲 % at Monitor 🛑 % at Out of Range 🐻 % at On Track | Wave 3: 04/17/2019           |
|                                             |                                                                                           |                              |
|                                             | 🦲 % at Needs Support 🛛 🦰 % at Monitor 🛛 💼 % at Out of Range                               |                              |
|                                             | School Benchmark Growth Report                                                            |                              |
|                                             | HELEN EDWARD EARLY CHILDHOOD CENTER: Rapid Letter Naming                                  |                              |
|                                             | 100%                                                                                      |                              |
|                                             |                                                                                           |                              |
|                                             | 90%                                                                                       |                              |
|                                             | 90%                                                                                       |                              |
|                                             | 80%                                                                                       |                              |
|                                             | 70%                                                                                       |                              |
|                                             | 60%                                                                                       |                              |
|                                             | 50%                                                                                       |                              |
|                                             |                                                                                           |                              |
|                                             | 40%                                                                                       |                              |
|                                             | 30%                                                                                       |                              |
|                                             | 20%                                                                                       |                              |
|                                             | 10%                                                                                       |                              |
|                                             |                                                                                           |                              |
|                                             |                                                                                           |                              |
|                                             |                                                                                           |                              |